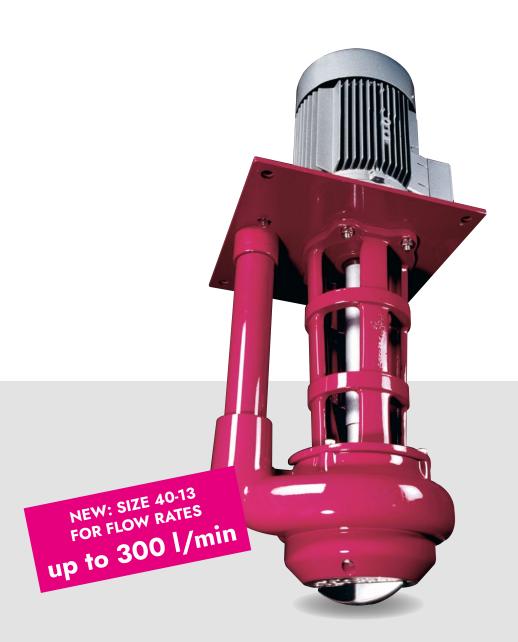

Return pump for chip disposal

# Centrifugal pump with integrated chip cutter type SZ<sub>CIII</sub>: