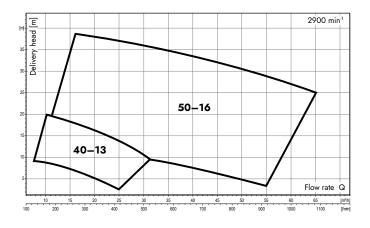

#### Performance curves

All values for

#### Technical data

- ▶ Quick suctioning pump in block construction
- For polluted fluids with high air inclusions up to 15 percent by volume
- ▶ Flow rate 30 1,000 l/min
- ▶ Delivery head up to 38 m
- ▶ Material design: cast iron with wear-resistant cutting element
- ▶ Motors: up to 3 kW 230/400 V 50 Hz, from 4 kW 400/690 V 50 Hz, 460 V 60 Hz, other voltages on request