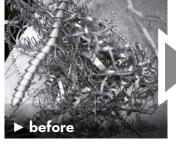

Turning - milling - drilling - is machining aluminum your profession? Then you can do without costly and time-consuming chip crushers in conjunction with lifting systems. The  $SZ_{CUT}$  combines a proven centrifugal pump design with a cutting element and optimizes the difficult transport of aluminum chips in the coolant cycle. At the suction opening a

wear-resistant cutting element cuts the aluminum chips suspended in the coolant. This prevents clogging of the pipeline by unbroken knotted chips and improves the transport of coolant with chips. The simultaneous suction, cutting and the joint transport of coolant and chips minimizes the space requirements and lowers energy and investment costs. With over 70