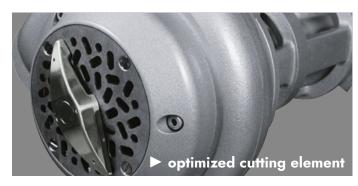

Turning - milling - drilling - is machining aluminum your profession? Then you can do without costly and time-consuming chip crushers in conjunction with lifting systems. The  $SZ_{CUT}$  combines a proven centrifugal pump design with a cutting element and optimizes the difficult transport of aluminum chips in the coolant cycle. At the suction opening a

wear-resistant cutting element cuts the aluminum chips suspended in the coolant. This prevents clogging of the pipeline by unbroken knotted chips and improves the transport of coolant with chips. The simultaneous suction, cutting and the joint transport of coolant and chips minimizes the space requirements and lowers energy and investment costs. With over 70