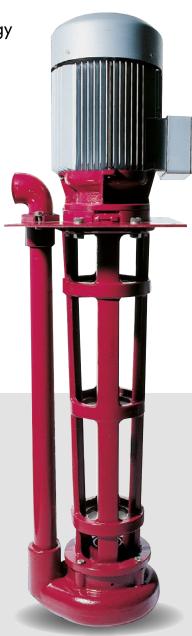

## Illustration

Immersion pumps type Z are characterized by a high reliability and a verified design. The proven design ensures maintenance-free operation, perfect functionality and a long service life under most difficult operating conditions. Chemically

neutral as well as aggressive fluids, e.g. alkaline solutions, acids, solvents and lubricants can be pumped easily. This makes this series particularly suitable for use in machine tools, filter systems and environmental technology. With over 70