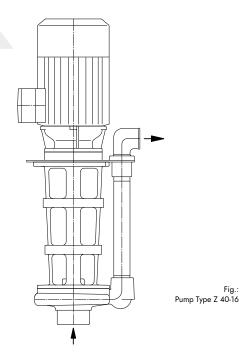

# Technical data

- ▶ Immersion pump in block construction or with bearing carrier for standard motors
- ▶ For clean or slightly polluted media
- ▶ Flow rate 50 2,000 l/min
- ▶ Delivery head up to 57 m
- Material options:
  cast iron: 5013, 6513, 6516
  stainless steel: 2513, 4013, 4016, 5016, 5020, 6513, 6516
- Various sealing options
- Motors: up to 3 kW 230/400 V 50 Hz, from 4 kW 400/690 V 50 Hz, 460 V 60 Hz, other voltages on request