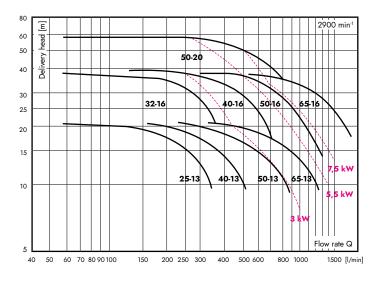

ly configurable
- Various immersion depths available (250, 320, 450, 550, 750 or 1,000 mm)
- Closed impeller for high efficiency
- ▶ With cover plate for the tank
- Characteristic field extendable with variable frequency drive
- ▶ Free ball passage up to 10 mm
- ▶ Available with 4-pole motors

# Technical data

- ▶ Immersion pump in block construction or with bearing carrier for standard motors
- ▶ For clean or slightly polluted media
- ▶ Flow rate 50 2,000 l/min
- ▶ Delivery head up to 57 m
- Material options:
  cast iron: 5013, 6513, 6516
  stainless steel: 2513, 4013, 4016, 5016, 5020, 6513, 6516
- Various sealing options
- Motors: up to 3 kW 230/400 V 50 Hz, from 4 kW 400/690 V 50 Hz, 460 V 60 Hz, other voltages on request

# Performance characteristics

All values for water at 20 °C



## Illustration



Immersion pumps type Z are characterized by a high reliability and a verified design. The proven design ensures maintenance-free operation, perfect functionality and a long service life under most difficult operating conditions. Chemically

neutral as well as aggressive fluids, e.g. alkaline solutions, acids, solvents and lubricants can be pumped easily. This makes this series particularly suitable for use in machine tools, filter systems and environmental technology. With over 70

years of experience in industrial pump technology, we are a supplier that guarantees reliable quality products. Give us a call, it will be our pleasure to assist you.



Schmalenberger GmbH + Co. KG Strömungstechnologie · D-72072 Tübingen Tel.: +49 (0) 7071/70 08-0

Email: info@schmalenberge